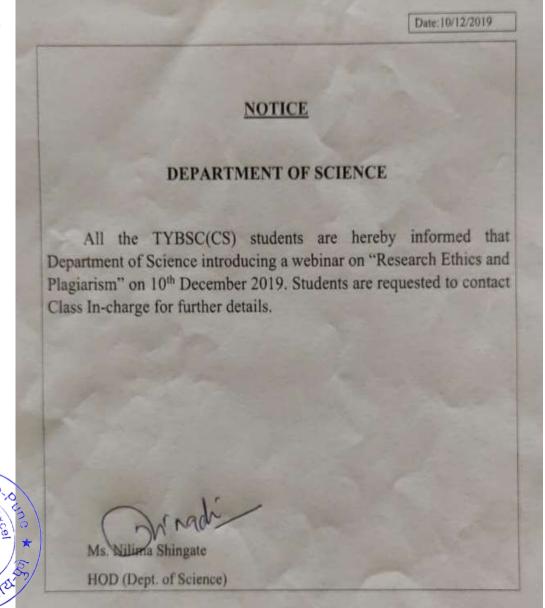

Type of Activity: Webinar Activity

Name: Webinar On Research Ethics & Plagiarism

Date of the Activity: 10 December 2019

Resource Person: Naived George Eapen

Activity Co-Ordinator: Mrs. Nilima Shingate

## NOTICE

## **CHRIST COLLEGE - PUNE**

(Affiliated to the Savitribai Phule Pune University)
ID-No. PU/PN/ASC/269/2007, College Code-829
26/4A, Sainikwadi, Vadgaon Sheri, Pune 411 014.
Accredited by NAAC with 'B+' Grade

## DEPARTMENT OF SCIENCE

This is to inform BSc Computer Science Students that there will be a

Seminar on Challenges of Research PaperWriting

Date of the Activity: 22<sup>nd</sup> January 2020

Resource Person: Dr. Mrs. R. A. Ingolikar Activity

Co-Ordinator: Asst.Prof Nilima Gaikwad

Attendance is compulsory.

Students to contact subject in-charges for any clarifications.

HOD

(Department of Science)

College Ounge &

Dr. (Fr) Arun Antony Chully CMI
Principal / Director
Carmel Vidya Bhavan Trust's
Christ College
Pune- 411014.