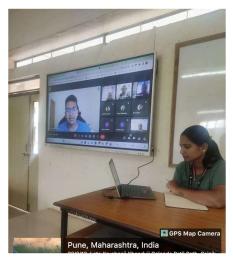

Type of Activity: Webinar Activity

Name: Webinar On Research Ethics & Plagiarism

Date of the Activity: 10 December 2019

Resource Person: Naived George Eapen

Activity Co-Ordinator: Mrs. Nilima Shingate

#### Photos:

Dr. Ingolikar giving a session on challenges in research paper writing.

Dr. (Fr) Arun Antony Chully CMI
Principal / Director
Carmel Vidya Bhavan Trust's
Christ College
Pune- 411014.