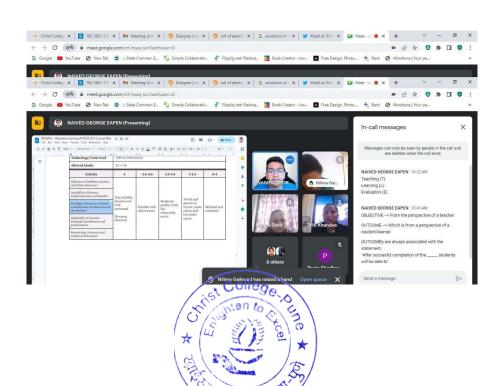

Type of Activity: Webinar Activity

Name: Webinar On Research Ethics & Plagiarism

Date of the Activity: 10 December 2019

Resource Person: Naived George Eapen

Activity Co-Ordinator: Mrs. Nilima Shingate