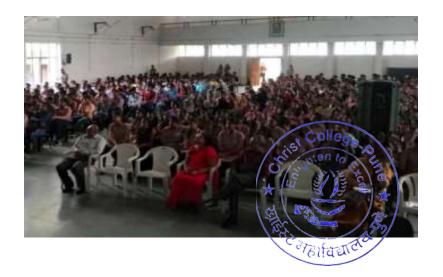

## **PHOTOGRAPHS**

SANJEEV JOSHI IN SESSION

STUDENTS INTERACTING WITH THE GUEST SPEAKER SANJEEN JOSHI

Dr. (Fr) Arun Antony Chully CMI
Principal / Director
Carmel Vidya Bhavan Trust's
Christ College
Pune- 411014.